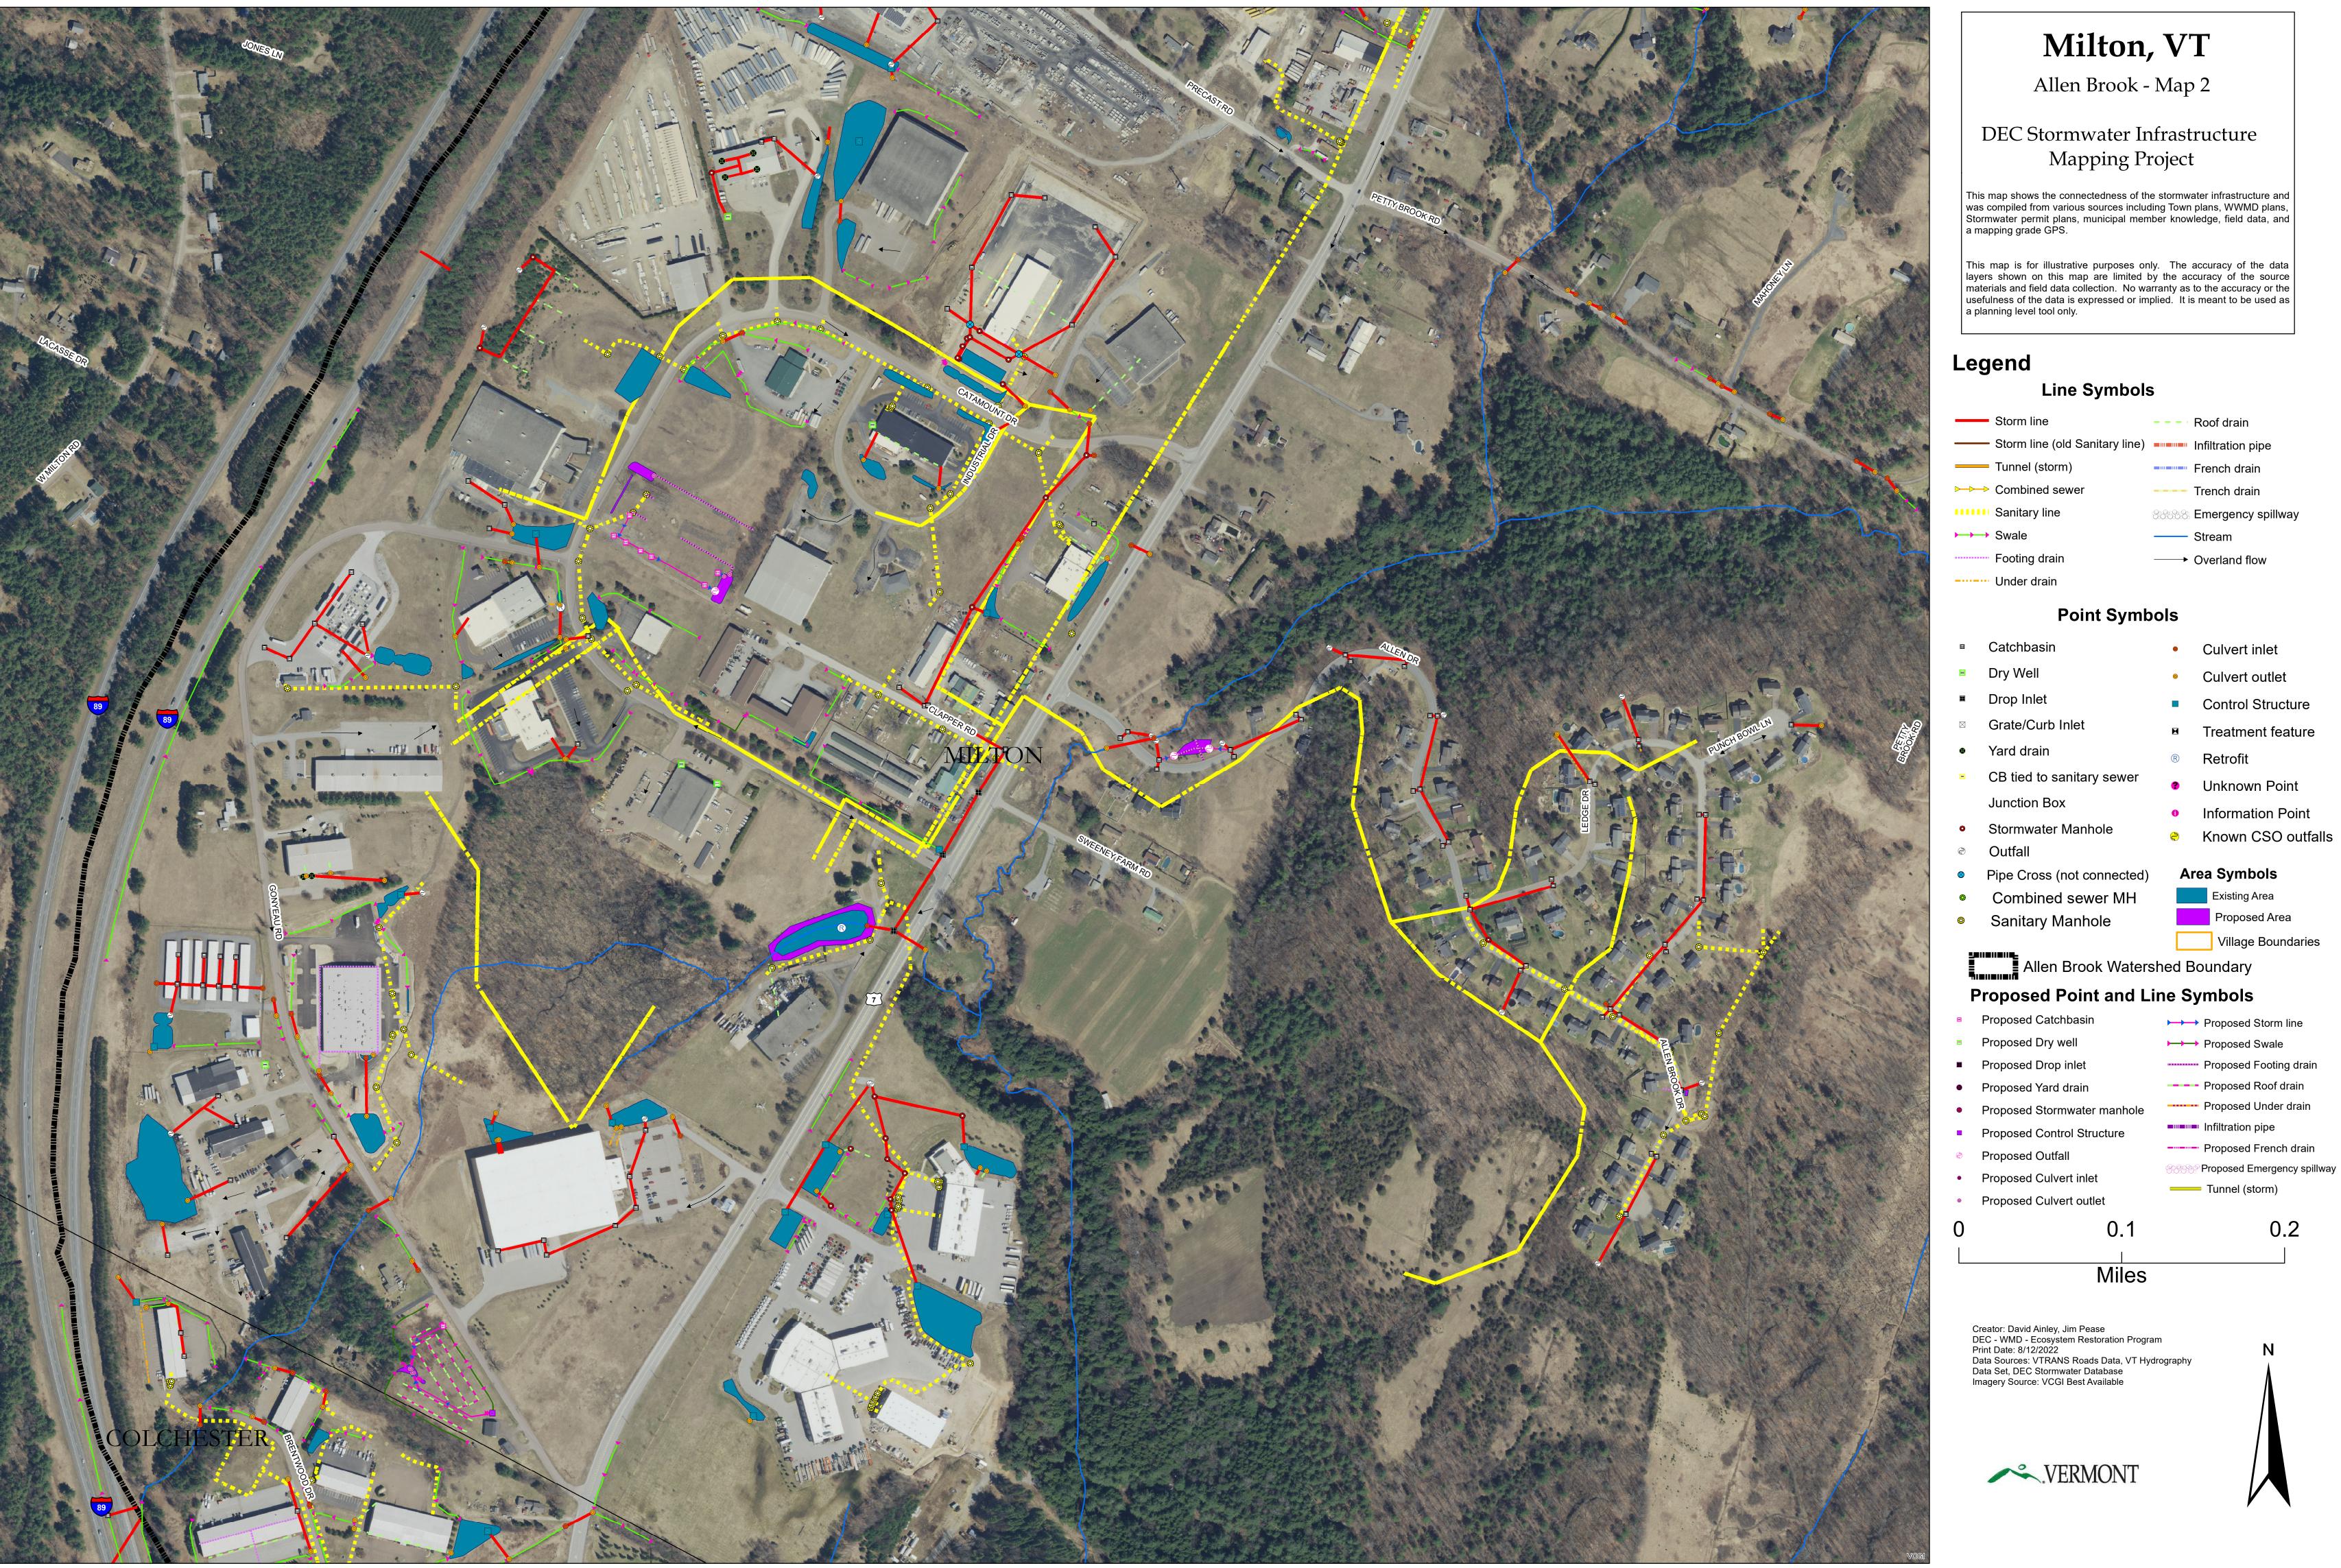

## DEC Stormwater Infrastructure

This map shows the connectedness of the stormwater infrastructure and was compiled from various sources including Town plans, WWMD plans, Stormwater permit plans, municipal member knowledge, field data, and a mapping grade GPS.

This map is for illustrative purposes only. The accuracy of the data layers shown on this map are limited by the accuracy of the source materials and field data collection. No warranty as to the accuracy or the usefulness of the data is expressed or implied. It is meant to be used as a planning level tool only.

——— Storm line (old Sanitary line) Infiltration pipe French drain ---- Trench drain Emergency spillway ---- Stream ──→ Overland flow

Culvert inlet

## Village Boundaries

0.2